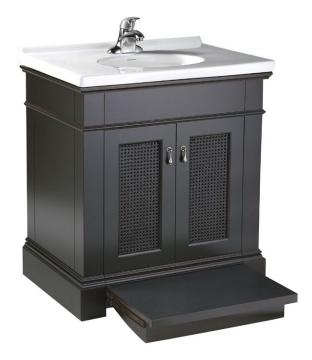

## □ 9210.030 Generations Vanity

- Transitional style vanity
- Constructed of poplar solids and birch veneers
- Matching Rattan door insert
- Slide-out step-up feature
- · Available in a Dark Chocolate finish

### Nominal Dimensions:

30" x 21-1/2" (762 x 546mm) 33-1/2" height (851mm)