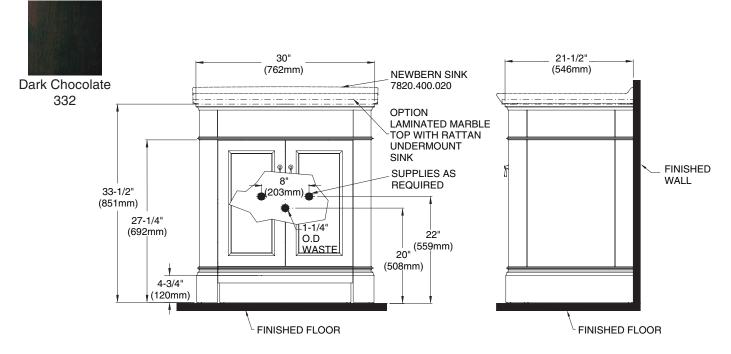

### Nominal Dimensions:

30" x 21-1/2" (762 x 546mm) 33-1/2" height (851mm)

## To Be Specified (Required):

□ 9210.130 Laminated marble top, custom cut for Rattan undermount sink, pre-drilled for 8" faucet holes

#### with

□ 0615.000 Rattan vitreous china undercounter sink (White - 020)

#### or

7820.400 Newbern Fine Fire Clay top, with faucet holes on 4" (102mm) centers

□ **7820.800** Newbern Fine Fire Clay top, with faucet holes on 8" (203mm) centers

#### NOTES:

★ DIMENSIONS SHOWN FOR LOCATION OF SUPPLIES AND "P" TRAP ARE SUGGESTED.
▼ ANCHOR SCREWS FOR LAVATORY AND PEDESTAL NOT INCLUDED.
- FITTINGS NOT INCLUDED AND MUST BE ORDERED SEPARATELY.
> PROVIDE SUITABLE REINFORCEMENT FOR ALL WALL SUPPORTS.